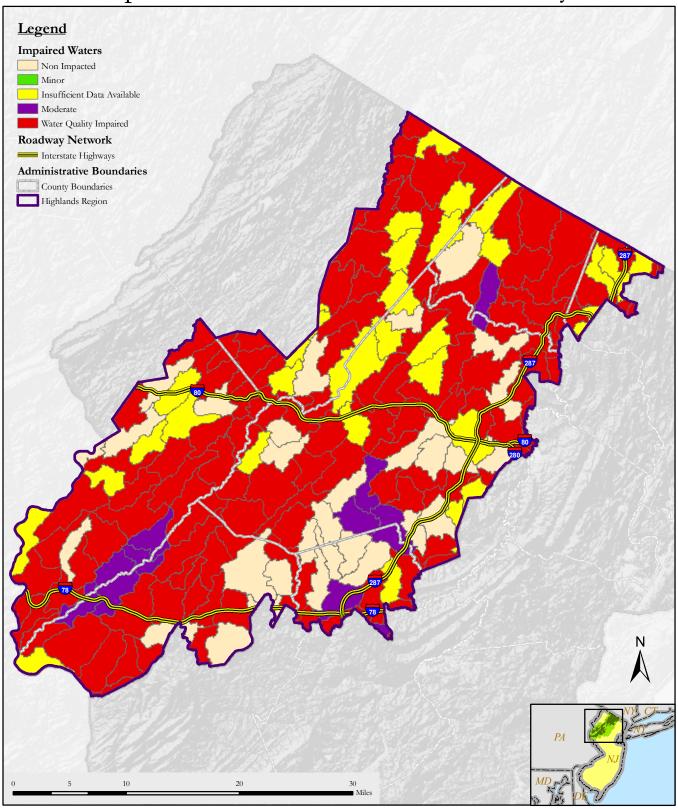

## Impaired Waters Overall Assessment by HUC14

The Highlands Council makes no representations of any kind, including, but not limited to, the warranties of merchantability or fitness for a particular use, nor are any such warranties to be implied with respect to the information contained on this map. The State of New Jersey shall not be liable for any actions taken or omissions made from reliance on any information contained herein from whatever source nor shall the State be liable for any other consequences from any such reliance. Additional sources of information may include NJDOT and NJDEP GIS digital data, but this secondary product has not been verified by NJDOT or NJDEP.